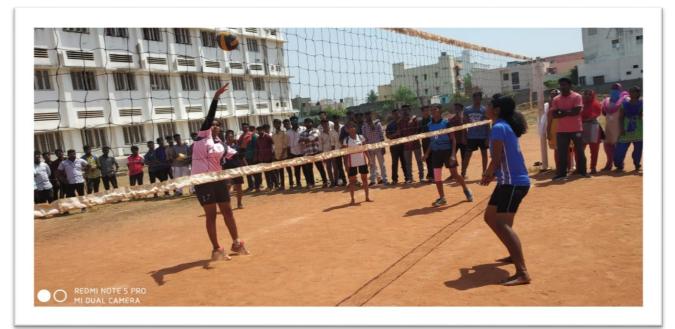

## NAAC II Cycle SSR 2020 - 2021

### **Facilities for Sports**

4. Infrastructure and Learning Resources4.1.2 Facilities for Sports and Cultural



#### **Cricket Nets**

#### **Volleyball Court**



Yoga



Hand Ball Ground



# 



**Facilities for Sports** 

#### Foot Ball Ground

#### **Hockey Practice**



#### **Throw Ball Practice**



#### **Volley Ball Match**



#### **Athletics**



#### Hockey Player (Women)



Chess



#### Area Wise Measurement

| Sl. No | Facility                  | Year of Establishment | Area / Size                  |
|--------|---------------------------|-----------------------|------------------------------|
| 1      | Hockey Ground             | Established in 2019   | 91.4M Length &<br>55 M Width |
| 2      | Cricket Nets              | Established in 2019   | 130 X 35 sq ft               |
| 3      | Volley ball Court         | Established in 2007   | 20 M Length 12 m<br>Width    |
| 4      | Football 5-a- side Ground | Established in 2018   | 55 M Length 40 m<br>Width    |
| 5      | Hand Ball Ground          | Established in 2009   | 42 M Length 25 m<br>Width    |
| 6      | Kabaddi Court             | Established