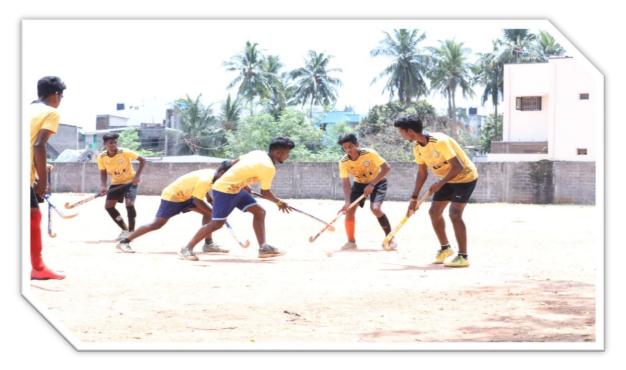

## NAAC II Cycle SSR 2020 - 2021

### **Facilities for Sports**

4. Infrastructure and Learning Resources4.1.2 Facilities for Sports and Cultural



#### **Cricket Nets**

#### **Volleyball Court**



Yoga



Hand Ball Ground



# 



**Facilities for Sports** 

#### Foot Ball Ground

#### **Hockey Practice**



#### **Throw Ball Practice**



#### **Volley Ball Match**



#### **Athletics**



#### Hockey Player (Women)



Chess



#### Area Wise Measurement

| Sl. No | Facility                  | Year of Establishment | Area / Size                  |
|--------|---------------------------|-----------------------|------------------------------|
| 1      | Hockey Ground             | Established in 2019   | 91.4M Length &<br>55 M Width |
| 2      | Cricket Nets              | Established in 2019   | 130 X 35 sq ft               |
| 3      | Volley ball Court         | Established in 2007   | 20 M Length 12 m<br>Width    |
| 4      | Football 5-a- side Ground | Established in 2018   | 55 M Length 40 m<br>Width    |
| 5      | Hand Ball Ground          | Established in 2009   | 42 M Length 25 m<br>