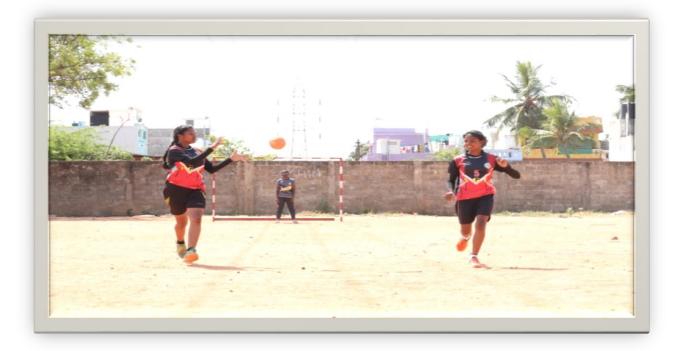

## NAAC II Cycle SSR 2020 - 2021

### **Facilities for Sports**

4. Infrastructure and Learning Resources4.1.2 Facilities for Sports and Cultural



#### **Cricket Nets**

#### **Volleyball Court**



Yoga



Hand Ball Ground



# 



**Facilities for Sports** 

#### Foot Ball Ground

#### **Hockey Practice**



#### **Throw Ball Practice**



#### **Volley Ball Match**



#### **Athletics**



#### Hockey Player (Women)



Chess



#### Area Wise Measurement

| Sl. No | Facility                  | Year of Establishment | Area / Size                  |
|--------|---------------------------|-----------------------|------------------------------|
| 1      | Hockey Ground             | Established in 2019   | 91.4M Length &<br>55 M Width |
| 2      | Cricket Nets              | Established in 2019   | 130 X 35 sq ft               |
| 3      | Volley ball Court         | Established in 2007   | 20 M Length 12 m<br>Width    |
| 4      | Football 5-a- side Ground | Established in 2018   | 55 M Length 40 m<br>Width