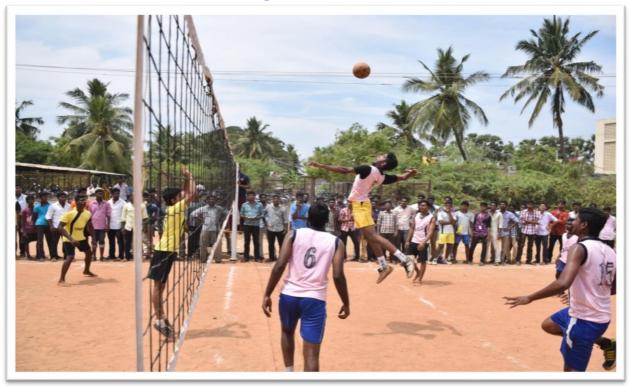

## NAAC II Cycle SSR 2020 - 2021

### **Facilities for Sports**

4. Infrastructure and Learning Resources4.1.2 Facilities for Sports and Cultural



#### **Cricket Nets**

#### **Volleyball Court**



Yoga



Hand Ball Ground



# 



**Facilities for Sports** 

#### Foot Ball Ground

#### **Hockey Practice**



#### **Throw Ball Practice**



#### **Volley Ball Match**



#### **Athletics**



#### Hockey Player (Women)



Chess



#### Area Wise Measurement

| Sl. No | Facility                  | Year of Establishment | Area / Size                  |
|--------|---------------------------|-----------------------|------------------------------|
| 1      | Hockey Ground             | Established in 2019   | 91.4M Length &<br>55 M Width |
| 2      | Cricket Nets              | Established in 2019   | 130 X 35 sq ft               |
| 3      | Volley ball Court         | Established in 2007   | 20 M Length 12 m<br>Width    |
| 4      | Football 5-a- side Ground | Established in 2018   | 5