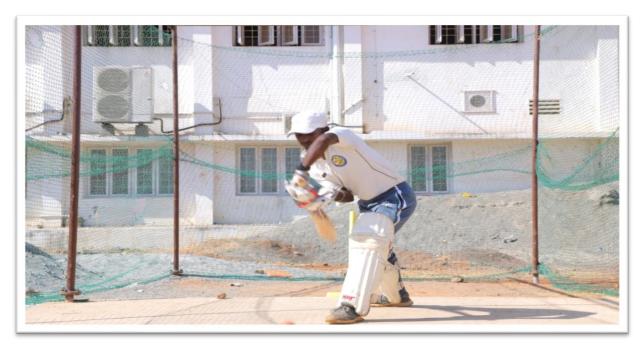

## NAAC II Cycle SSR 2020 - 2021

### **Facilities for Sports**

4. Infrastructure and Learning Resources4.1.2 Facilities for Sports and Cultural



#### **Cricket Nets**

#### **Volleyball Court**



Yoga



Hand Ball Ground



# 



**Facilities for Sports** 

#### Foot Ball Ground

#### **Hockey Practice**



#### **Throw Ball Practice**



#### **Volley Ball Match**



#### **Athletics**



#### Hockey Player (Women)



Chess



#### Area Wise Measurement

| Sl. No | Facility                  | Year of Establishment | Area / Size                  |
|--------|---------------------------|-----------------------|------------------------------|
| 1      | Hockey Ground             | Established in 2019   | 91.4M Length &<br>55 M Width |
| 2      | Cricket Nets              | Established in 2019   | 130 X 35 sq ft               |
| 3      | Volley ball Court         | Established in 2007   | 20 M Length 12 m<br>Width    |
| 4      | F