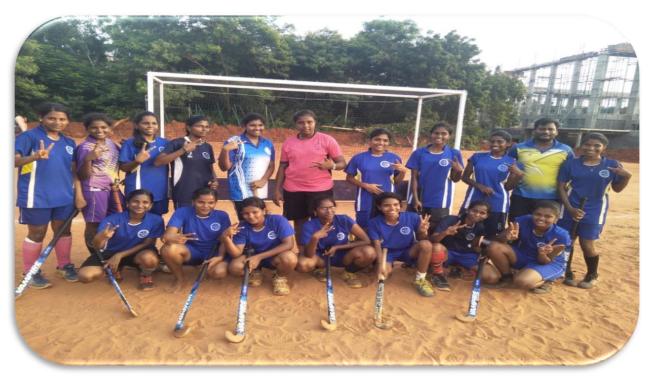

## NAAC II Cycle SSR 2020 - 2021

### **Facilities for Sports**

4. Infrastructure and Learning Resources4.1.2 Facilities for Sports and Cultural



#### **Cricket Nets**

#### **Volleyball Court**



Yoga



Hand Ball Ground



# 



**Facilities for Sports** 

#### Foot Ball Ground

#### **Hockey Practice**



#### **Throw Ball Practice**



#### **Volley Ball Match**



#### **Athletics**



#### Hockey Player (Women)



Chess



#### Area Wise Measurement

| Sl. No | Facility                  | Year of Establishment | Area / Size                  |
|--------|---------------------------|-----------------------|------------------------------|
| 1      | Hockey Ground             | Established in 2019   | 91.4M Length &<br>55 M Width |
| 2      | Cricket Nets              | Established in 2019   | 130 X 35 sq ft               |
| 3      | Volley ball Court         | Established in 2007   | 20 M Length 12 m<br>Width    |
| 4      | Football 5-a- side Ground | Established in 2018   | 55 M Length 40 m<br>Width    |
| 5      | Hand Ball Ground          | Established in 2009   | 42 M Length 25 m<br>Width    |
| 6      | Kabaddi Court             | Established in 2010   | 15 M Length 12 m<br>Width    |