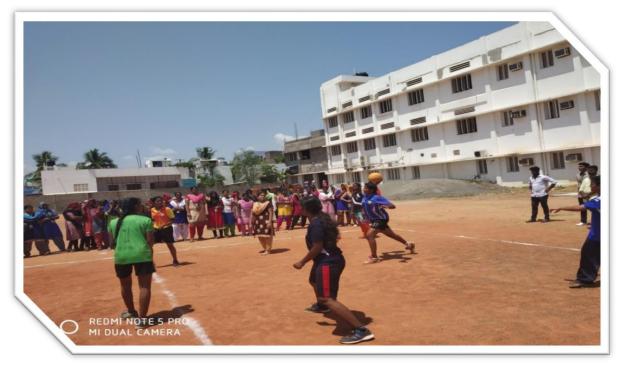

## NAAC II Cycle SSR 2020 - 2021

### **Facilities for Sports**

4. Infrastructure and Learning Resources4.1.2 Facilities for Sports and Cultural



#### **Cricket Nets**

#### **Volleyball Court**



Yoga



Hand Ball Ground



# 



**Facilities for Sports** 

#### Foot Ball Ground

#### **Hockey Practice**



#### **Throw Ball Practice**



#### **Volley Ball Match**



#### **Athletics**



#### Hockey Player (Women)



Chess



#### Area Wise Measurement

| Sl. No | Facility                  | Year of Establishment | Area / Size                  |
|--------|---------------------------|-----------------------|------------------------------|
| 1      | Hockey Ground             | Established in 2019   | 91.4M Length &<br>55 M Width |
| 2      | Cricket Nets              | Established in 2019   | 130 X 35 sq ft               |
| 3      | Volley ball Court         | Established in 2007   | 20 M Length 12 m<br>Width    |
| 4      | Football 5-a- side Ground | Established in 2018   | 55 M Length 40 m<br>Width    |
| 5      | Hand Ball Ground          | Established in 2009   | 42 M Length 25 m<br>Width    |
| 6      | Kabaddi Co