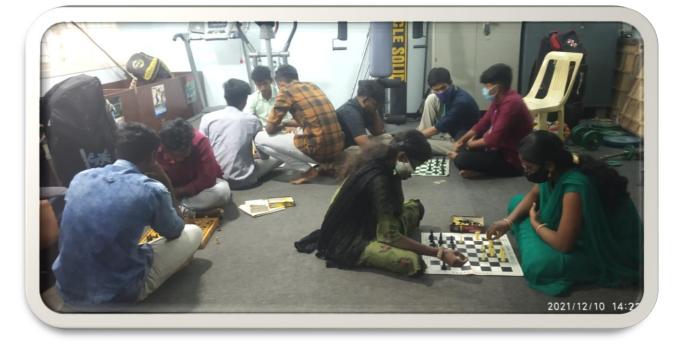

## NAAC II Cycle SSR 2020 - 2021

### **Facilities for Sports**

4. Infrastructure and Learning Resources4.1.2 Facilities for Sports and Cultural



#### **Cricket Nets**

#### **Volleyball Court**



Yoga



Hand Ball Ground



# 



**Facilities for Sports** 

#### Foot Ball Ground

#### **Hockey Practice**



#### **Throw Ball Practice**



#### **Volley Ball Match**



#### **Athletics**



#### Hockey Player (Women)



Chess



#### Area Wise Measurement

| Sl. No | Facility                  | Year of Establishment | Area / Size                  |
|--------|---------------------------|-----------------------|------------------------------|
| 1      | Hockey Ground             | Established in 2019   | 91.4M Length &<br>55 M Width |
| 2      | Cricket Nets              | Established in 2019   | 130 X 35 sq ft               |
| 3      | Volley ball Court         | Established in 2007   | 20 M Length 12 m<br>Width    |
| 4      | Football 5-a- side Ground | Established in 2018   | 55 M Length 40 m<br>Width    |
| 5      | Hand Ball Ground          | Established in 2009   | 42 M Length 25 m<br>Width    |
| 6      | Kabaddi Court             | Established in 2010   | 15 M Length 12 m<br>Width    |