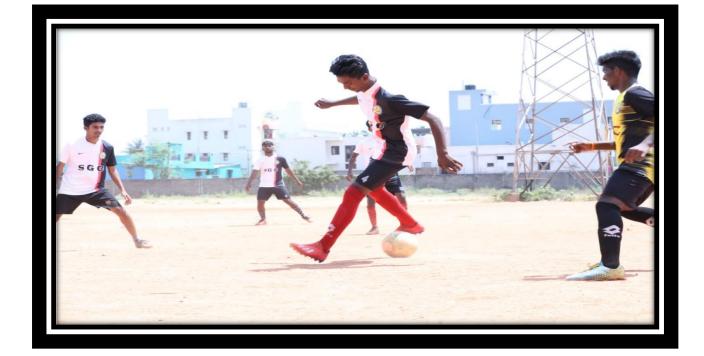

## NAAC II Cycle SSR 2020 - 2021

### **Facilities for Sports**

4. Infrastructure and Learning Resources4.1.2 Facilities for Sports and Cultural



#### **Cricket Nets**

#### **Volleyball Court**



Yoga



Hand Ball Ground



# 



**Facilities for Sports** 

#### Foot Ball Ground

#### **Hockey Practice**



#### **Throw Ball Practice**



#### **Volley Ball Match**



#### **Athletics**



#### Hockey Player (Women)



Chess



#### Area Wise Measurement

| Sl. No | Facility                  | Year of Establishment | Area / Size                  |
|--------|---------------------------|-----------------------|------------------------------|
| 1      | Hockey Ground             | Established in 2019   | 91.4M Length &<br>55 M Width |
| 2      | Cricket Nets              | Established in 2019   | 130 X 35 sq ft               |
| 3      | Volley ball Court         | Established in 2007   | 20 M Length 12 m<br>Width    |
| 4      | Football 5-a- side Ground | Established in 2018   | 55 M Length 40 m<br>Width    |
| 5