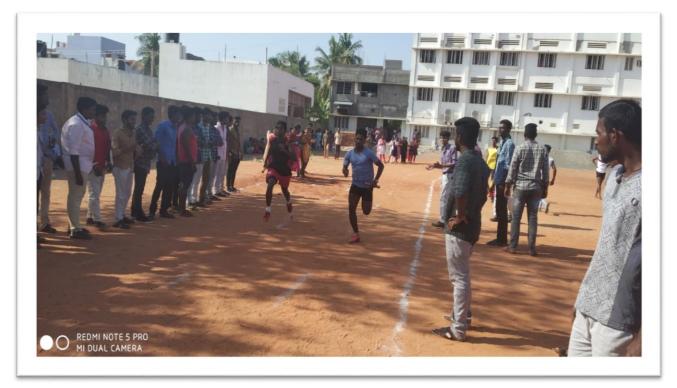

## NAAC II Cycle SSR 2020 - 2021

### **Facilities for Sports**

4. Infrastructure and Learning Resources4.1.2 Facilities for Sports and Cultural



#### **Cricket Nets**

#### **Volleyball Court**



Yoga



Hand Ball Ground



# 



**Facilities for Sports** 

#### Foot Ball Ground

#### **Hockey Practice**



#### **Throw Ball Practice**



#### **Volley Ball Match**



#### **Athletics**



#### Hockey Player (Women)



Chess



#### Area Wise Measurement

| Sl. No | Facility                  | Year of Establishment | Area / Size                  |
|--------|---------------------------|-----------------------|------------------------------|
| 1      | Hockey Ground             | Established in 2019   | 91.4M Length &<br>55 M Width |
| 2      | Cricket Nets              | Established in 2019   | 130 X 35 sq ft               |
| 3      | Volley ball Court         | Established in 2007   | 20 M Length 12 m<br>Width    |
| 4      | Football 5-a- side Ground | Established in 2018   | 55 M Length 40 m<br>Width    |
| 5      | Hand Ball Ground          | Established in 2009   | 42 M Length 25 m<br>Width    |
| 6      | Kabaddi Court             | Established in 2010   | 15 M Lengt